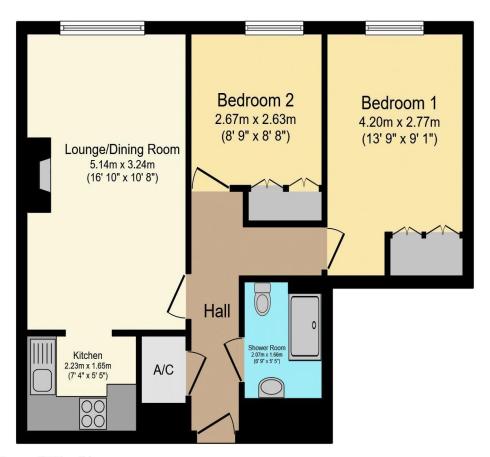

## Visit us at retirementhomesearch.co.uk

Total floor area 53.5 sq.m. (575 sq.ft.) approx

This floor plan is for illustrative purposes only. It is not drawn to scale. Any measurements, floor areas (including any total floor area), openings and orientation are approximate. No details are guaranteed, they cannot be relied upon for any purpose and they do not form part of any agreement. No liability is taken for any error, omission or misstatement. A party must rely upon its own inspection(s). Powered by www.focalagent.com